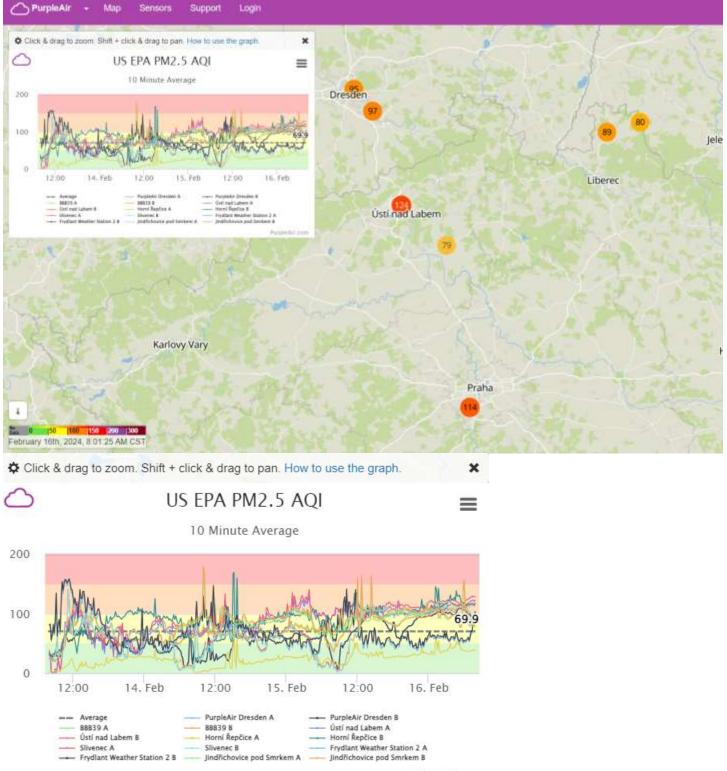

Episode 56QVH February 16, 2024. near Dresden, in Germany or Czech Republic, City Snapshot PM2.5 % and level in micrograms per cubic meter over 3 days using PurpleAir Data. Highest 50 at Jindřichovice pod Smrkem B, lowest 4 at Horní Řepčice A

|          | PurpleAir Dresden |         |  |                  |                 |            |
|----------|-------------------|---------|--|------------------|-----------------|------------|
| DateTime | А                 | BBB39 A |  | Ústí nad Labem A | Horní Řepčice A | Slivenec A |
| Average  |                   |         |  |                  |                 |            |
| PM2.5    | 33                | 41      |  | 45               | 14              | 37         |
| %>= 9    |                   |         |  |                  |                 |            |
| ug/m3    | 99%               | 100%    |  | 98%              | 78%             | 92%        |
| %>= 15   |                   |         |  |                  |                 |            |
| ug/m3    | 92%               | 98%     |  | 97%              | 45%             | 86%        |
| %>= 25   |                   |         |  |                  |                 |            |
| ug/m3    | 72%               | 95%     |  | 92%              | 3%              | 77%        |
| %>= 35   |                   |         |  |                  |                 |            |
| ug/m3    | 36%               | 65%     |  | 79%              | 0%              | 61%        |
| %>= 45   |                   |         |  |                  |                 |            |
| ug/m3    | 22%               | 36%     |  | 57%              | 0%              | 30%        |
| %>= 55   |                   |         |  |                  |                 |            |
| ug/m3    | 9%                | 14%     |  | 28%              | 0%              | 18%        |
| %>= 65   |                   |         |  |                  |                 |            |
| ug/m3    | 0%                | 0%      |  | 1%               | 0%              | 0%         |
| %>= 75   |                   |         |  |                  |                 |            |
| ug/m3    | 0%                | 0%      |  | 0%               | 0%              | 0%         |
|          | PurpleAir Dresden |         |  |                  |                 |            |

|         | A<br>near Dresden, in<br>Germany or Czech<br>Republic | BBB39 A<br>near Dresden, in<br>Germany or Czech<br>Republic | Ústí nad Labem A<br>near Dresden, in<br>Germany or Czech<br>Republic | Horní Řepčice A<br>near Dresden, in<br>Germany or Czech<br>Republic | Slivenec A<br>near Dresden, in<br>Germany or Czech<br>Republic |
|---------|-------------------------------------------------------|-------------------------------------------------------------|----------------------------------------------------------------------|---------------------------------------------------------------------|----------------------------------------------------------------|
| # of    |                                                       |                                                             |                                                                      |                                                                     |                                                                |
| monitor | 1                                                     | 2                                                           | 3                                                                    | 4                                                                   | 5                                                              |

| DateTime              | Frydlant Weather Station 2 A | Jindřichovice pod Smrkem A  | Jindřichovice pod Smrkem B  |
|-----------------------|------------------------------|-----------------------------|-----------------------------|
| Average               |                              |                             |                             |
| PM2.5                 | 37                           | 48                          | 50                          |
| <mark>%&gt;= 9</mark> |                              |                             |                             |
| ug/m3                 | 100%                         | 100%                        | 100%                        |
| %>= 15                |                              |                             |                             |
| ug/m3                 | 100%                         | 100%                        | 100%                        |
| %>= 25                |                              |                             |                             |
| ug/m3                 | 87%                          | 100%                        | 100%                        |
| %>= 35                |                              |                             |                             |
| ug/m3                 | 41%                          | 96%                         | 99%                         |
| %>= 45                |                              |                             |                             |
| ug/m3                 | 20%                          | 69%                         | 79%                         |
| %>= 55                |                              |                             |                             |
| ug/m3                 | 10%                          | 13%                         | 25%                         |
| %>= 65                |                              |                             |                             |
| ug/m3                 | 5%                           | 2%                          | 2%                          |
| %>= 75                |                              |                             |                             |
| ug/m3                 | 2%                           | 2%                          | 2%                          |
|                       | Frydlant Weather Station 2 A | Jindřichovice pod Smrkem A  | Jindřichovice pod Smrkem B  |
|                       | near Dresden, in Germany or  | near Dresden, in Germany or | near Dresden, in Germany or |
|                       | Czech Republic               | Czech Republic              | Czech Republic              |
| # of                  |                              |                             |                             |
| monitor               | 6                            | 7                           | 8                           |