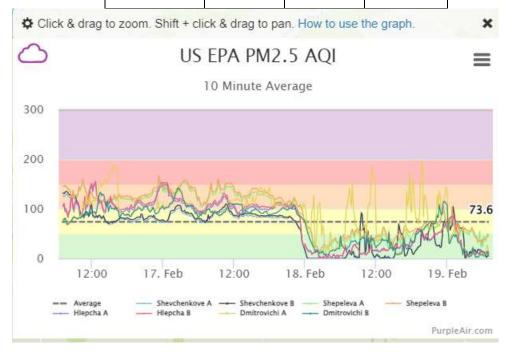

Episode 56QYi February 19, 2024. Kyiv, Ukraine, City Snapshot PM2.5 % and level in micrograms per cubic meter over 3 days using PurpleAir Data.

Highest 49 at Shepeleva lowest 31 at Shevchenkove

|             | Shevchenkove | Shepeleva |           | Dmitrovichi |
|-------------|--------------|-----------|-----------|-------------|
| DateTime    | Α            | Α         | Hlepcha A | Α           |
| Average     |              |           |           |             |
| PM2.5       | 31           | 49        | 38        | 48          |
| %>= 9 ug/m3 | 78%          | 99%       | 83%       | 94%         |
| %>= 15      |              |           |           |             |
| ug/m3       | 70%          | 94%       | 71%       | 88%         |
| %>= 25      |              |           |           |             |
| ug/m3       | 66%          | 78%       | 64%       | 82%         |
| %>= 35      |              |           |           |             |
| ug/m3       | 59%          | 61%       | 58%       | 75%         |
| %>= 45      |              |           |           |             |
| ug/m3       | 24%          | 57%       | 55%       | 66%         |
| %>= 55      |              |           |           |             |
| ug/m3       | 4%           | 55%       | 30%       | 41%         |
| %>= 65      |              |           |           |             |
| ug/m3       | 2%           | 31%       | 6%        | 17%         |
| %>= 75      |              |           |           |             |
| ug/m3       | 0%           | 8%        | 3%        | 9%          |
|             | Shevchenkove | Shepeleva |           | Dmitrovichi |
|             | Α            | Α         | Hlepcha A | Α           |